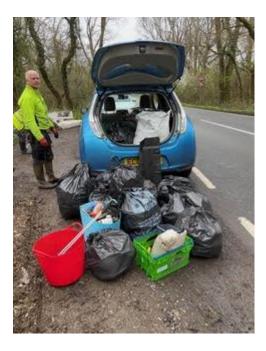

## Friend's Run Common Rubbish Haul

We also had a very good litter pick on the following Tuesday spurred on by the very good example set by the Village Litter Pick. We managed to get about 12 black bags of rubbish collected on Run Common - with only four of us - and many offers to help another time. We will definitely do it again just after Easter. We felt that the amphibians would be especially pleased as Run Common is good habitat for them and the last thing they need is glass and plastic bottles, cans and bits of cars! Check out our article on the litter pick too by clicking on the News button on our homepage: www.shamleygreenenvironment.co.uk